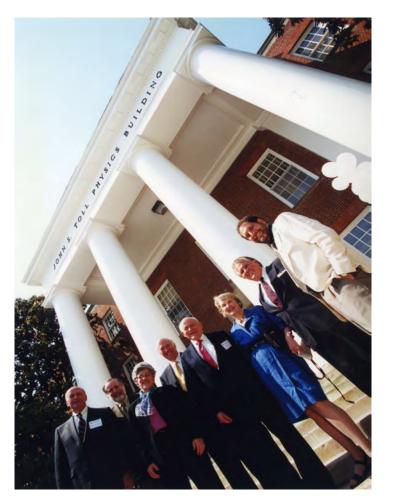

## The University of Maryland Department of Physics remembers JOHN SAMPSON TOLL

October 25, 1923 – July 15, 2011

4 p.m., 12.13.11 John S. Toll Physics Building, Room 1412 College Park, Maryland

On May 3, 2001, The Physics Building Was Named in John Toll's Honor. L-R: Don Langenberg, Steve Halperin, Nancy Kopp, Dan Mote, John & Debby Toll, Mike Miller Jr., Jordan Goodman.