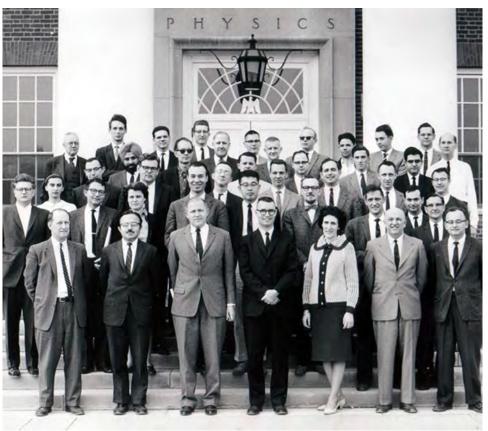

UMD Physics and Astronomy Faculty in 1963, with John Toll in the first row, third from the left.