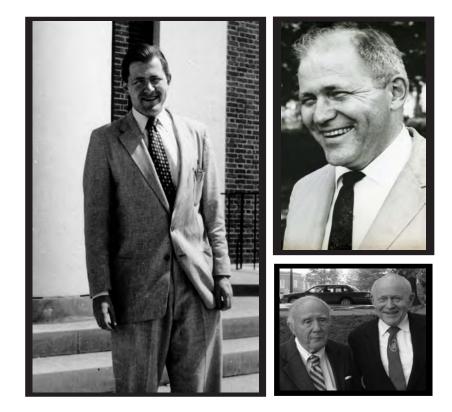

## The University of Maryland Department of Physics remembers JOHN SAMPSON TOLL

October 25, 1923 – July 15, 2011

4 p.m., 12.13.11 John S. Toll Physics Building, Room 1412 College Park, Maryland

On May 3, 2001, The Physics Building Was Named in John Toll's Honor. L-R: Don Langenberg, Steve Halperin, Nancy Kopp, Dan Mote, John & Debby Toll, Mike Miller Jr., Jordan Goodman.